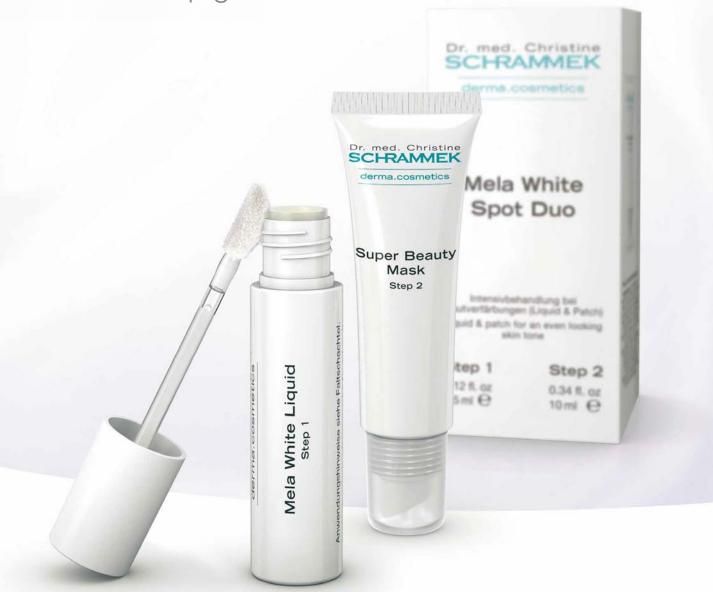

# MELA WHITE SPOT DUO

## Intensive treatment

for an even pigmentation

Dr. med. Christine SCHRAMMEK

derma.cosmetics

The power of medical beauty.

The new MELA WHITE SPOT DUO is made up of two individual products. The first product is the MELA WHITE LIQUID, which contains highly concentrated active

# "With our new MELA WHITE SPOT DUO, we have developed a problem solver that is easy to apply and convinces with

ingredients, and is applied directly to the affected areas using an applicator. The second product is a peel-off mask. SUPER BEAUTY MASK acts as a protective film over the treated area and creates an air-tight seal. This allows the lightening ingredients of the liquid to have an optimal effect. The advantage: by using SUPER BEAUTY MASK from the new MELA WHITE SPOT DUO, customers of Dr. med. Christine Schrammek Kosmetik can enjoy an exceptionally effective professional treatment at home, which up until now has only been available in beauty clinics. "Our MELA WHITE SPOT DUO therefore offers a unique solution for personal use", highlights Dr. med. Christine Schrammek-Drusio.