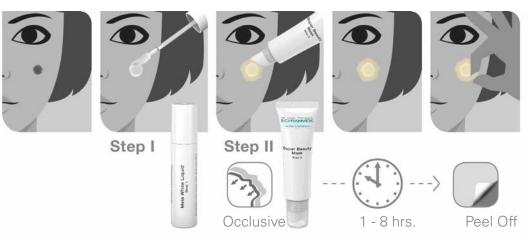

## Step 1: MELA WHITE LIQUID

The active ingredient cocktail made up of Illumiscin®, vitamin C, niacinamide, hibiscus extract, panthenol and hyaluronic acid is applied directly to areas of discoloration. The essential ingredient for the lightening process is the active ingredient Illumiscin® which is made up of three components: Oleuropein, stabilised vitamin C and zinc PCA. On the one hand, it reduces discoloration and on the other hand, it inhibits the formation of melanin and lipofuscin. The lightening effect of vitamin C has been proven in numerous studies. For MELA WHITE LIQUID, sodium ascorbyl phosphate is used, a highly stable, water-soluble form of the vitamin. It is significantly more effective than other derivatives of vitamin C. In turn, niacinamide impedes the storing of melanin in the upper layers of skin. Hibiscus extract, panthenol, and hyaluronic acid regenerate and care for the affected areas of skin and provide moisture.

### **Step 2: SUPER BEAUTY MASK**

The mask is applied generously to the treated areas of the skin and forms a thin film. After 10 to 15 minutes, the film hardens and intensifies the effect of the treatment. The peel-off mask should be left on the skin for at least an hour, ideally overnight. The air-tight film contains cucumber and linden extracts as well as vitamin C, and supports the lightening process.

## DOUBLE EFFECT OF SUPER BEAUTY MASK

1. Ingredient intensifier: Thanks to the occlusion, all active ingredients remain in the skin and thus can work effectively. 2. Additional ingredients: The mask contains clearing, anti-oxidative and lightening ingredients.

## MELA WHITE SPOT DUO Mela White Spot Duo is an easy-to-use 2-component solution for individual treatment at home. The liquid is applied with an applicator. The peel-off mask creates an air-tight seal. Please be aware that whitening products do not have a visible effect straight away. Visible results are achieved by using the coordinated care products over a longer period of time.