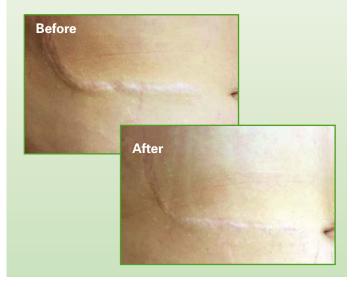

## **Problem: Scars**

At first sight, scars are small flaws but they can easily turn into mental stress. Especially bulging, large scars are striking and perceived as unfavourable flaws.

TREATMENT Scar tissue is often less elastic than the rest of the skin. The specific pressure massage allows the upper skin layer to peel off and thus a flattening. At the same time, cell division is activated and new, intact cells press to the skin surface.

**RESULT** With this not very striking scar, our customer now feels comfortable again wearing a bikini. After the treatment, the scar is significantly flatter and less red. The skin appears more even overall.