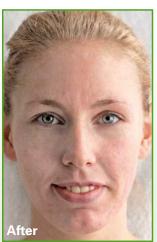

## **Problem: Hyperpigmentation**

Pigment spots make the complexion appear darker and uneven which in turn generally makes the skin look older. Especially now when the light summer tan begins to disappear step by step, dark discolorations become specifically visible.

TREATMENT With GREEN PEEL® herbal peeling CLASSIC, acquired hyperpigmentation can be reduced and pigment disorders balanced. Best results can be achieved if the treatment is conducted several times but only with light pressure. **RESULT** Young and attractive, this is what our client looks like after three treatments. Her complexion is much brighter and more even. The dark spots have mostly disappeared.