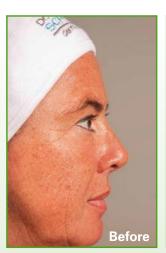

## **Problem: Atrophic skin**

Characteristics of atrophic skin or early aged skin are wrinkles and age spots. The skin has visibly lost elasticity. It appears slaggy and tired. This can be guite stressing for women affected as their skin appearance does not present their biological age.

TREATMENT The herbal peeling is like a wake-up call for the skin. Microcirculation, which is caused through the herbal massage, stimulates blood circulation and activates the metabolism. The skin is then able to regenerate itself and to build up elasticity.

**RESULT** More elasticity, firmness and an even complexion. The skin of this customer radiates again with more vitality and freshness. The skin is firmer and wrinkles appear reduced.