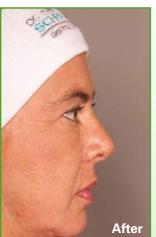

## **Problem: Atrophic skin**

Characteristics of atrophic skin or early aged skin are wrinkles and age spots. The skin has visibly lost elasticity. It appears slaggy and tired. This can be guite stressing for women affected as their skin appearance does not present their biological age.

TREATMENT The herbal peeling is like a wake-up call for the skin. Microcirculation, which is caused through the herbal massage, stimulates blood circulation and activates the metabolism. The skin is then able to regenerate itself and to build up elasticity.

**RESULT** More elasticity, firmness and an even complexion. The skin of this customer radiates again with more vitality and freshness. The skin is firmer and wrinkles appear reduced.