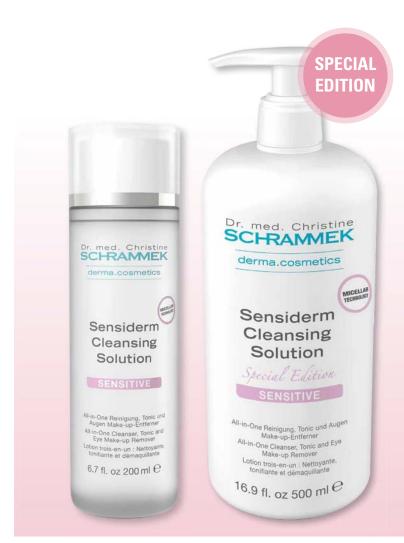

Even at home, there are effective solutions for sensitive skin. With the SENSIDERM CLEANSING SOLUTION you can avoid a time-consuming cleansing ritual. The all-in-one cleansing product combines a gentle cleanser, tonic and eye make-up remover in a single product.

**NEW** Now you can get not only the 200 ml size, but also a special edition 500 ml bottle.