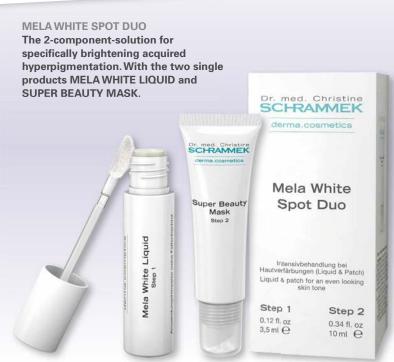

The new MELA WHITE SPOT DUO is made up of two individual products. The first product is the MELA WHITE LIQUID, which contains highly concentrated active

# "With our new MELA WHITE SPOT DUO, we have developed a problem solver that is easy to apply and convinces with

ingredients, and is applied directly to the affected areas using an applicator. The second product is a peel-off mask. SUPER BEAUTY MASK acts as a protective film over the treated area and creates an air-tight seal. This allows the lightening ingredients of the liquid to have an optimal effect. The advantage: by using SUPER BEAUTY MASK from the new MELA WHITE SPOT DUO, customers of Dr. med. Christine Schrammek Kosmetik can enjoy an exceptionally effective professional treatment at home, which up until now has only been available in beauty clinics. "Our MELA WHITE SPOT DUO therefore offers a unique solution for personal use", highlights Dr. med. Christine Schrammek-Drusio.