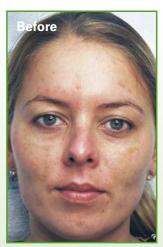

## **Problem: Hyperpigmentation**

Pigment spots make the complexion appear darker and uneven which in turn generally makes the skin look older. Especially now when the light summer tan begins to disappear step by step, dark discolorations become specifically visible.

TREATMENT With GREEN PEEL® herbal peeling CLASSIC, acquired hyperpigmentation can be reduced and pigment disorders balanced. Best results can be achieved if the treatment is conducted several times but only with light pressure. **RESULT** Young and attractive, this is what our client looks like after three treatments. Her complexion is much brighter and more even. The dark spots have mostly disappeared.