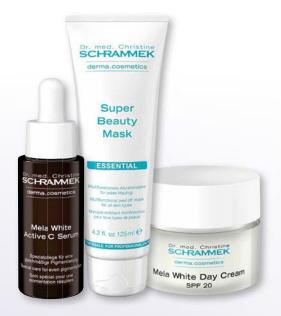

The new MELA WHITE SPOT DUO is made up of two individual products. The first product is the MELA WHITE LIQUID, which contains highly concentrated active

# "With our new MELA WHITE SPOT DUO, we have developed a problem solver that is easy to apply and convinces with

ingredients, and is applied directly to the affected areas using an applicator. The second product is a peel-off mask. SUPER BEAUTY MASK acts as a protective film over the treated area and creates an air-tight seal. This allows the lightening ingredients of the liquid to have an optimal effect. The advantage: by using SUPER BEAUTY MASK from the new MELA WHITE SPOT DUO, customers of Dr. med. Christine Schrammek Kosmetik can enjoy an exceptionally effective professional treatment at home, which up until now has only been available in beauty clinics. "Our MELA WHITE SPOT DUO therefore offers a unique solution for personal use", highlights Dr. med. Christine Schrammek-Drusio.

## Step 1: MELA WHITE LIQUID

The active ingredient cocktail made up of Illumiscin®, vitamin C, niacinamide, hibiscus extract, panthenol and hyaluronic acid is applied directly to areas of discoloration. The essential ingredient for the lightening process is the active ingredient Illumiscin® which is made up of three components: Oleuropein, stabilised vitamin C and zinc PCA. On the one hand, it reduces discoloration and on the other hand, it inhibits the formation of melanin and lipofuscin. The lightening effect of vitamin C has been proven in numerous studies. For MELA WHITE LIQUID, sodium ascorbyl phosphate is used, a highly stable, water-soluble form of the vitamin. It is significantly more effective than other derivatives of vitamin C. In turn, niacinamide impedes the storing of melanin in the upper layers of skin. Hibiscus extract, panthenol, and hyaluronic acid regenerate and care for the affected areas of skin and provide moisture.

### **Step 2: SUPER BEAUTY MASK**

The mask is applied generously to the treated areas of the skin and forms a thin film. After 10 to 15 minutes, the film hardens and intensifies the effect of the treatment. The peel-off mask should be left on the skin for at least an hour, ideally overnight. The air-tight film contains cucumber and linden extracts as well as vitamin C, and supports the lightening process.

## MELA WHITE SPOT DUO Mela White Spot Duo is an easy-to-use 2-component solution for individual treatment at home. The liquid is applied with an applicator. The peel-off mask creates an air-tight seal. Please be aware that whitening products do not have a visible effect straight away. Visible results are achieved by using the coordinated care products over a longer period of time.