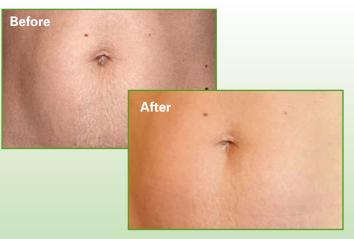

## **Problem: Stretch marks**

After pregnancy, some women can do as much sports as they want - but the stretch marks remain. The reason: due to the stretching of the skin, cracks of the connective tissue have been formed.

**RESULT** A firmer and more even skin. The stretch marks of this customer have been significantly reduced after just one treatment